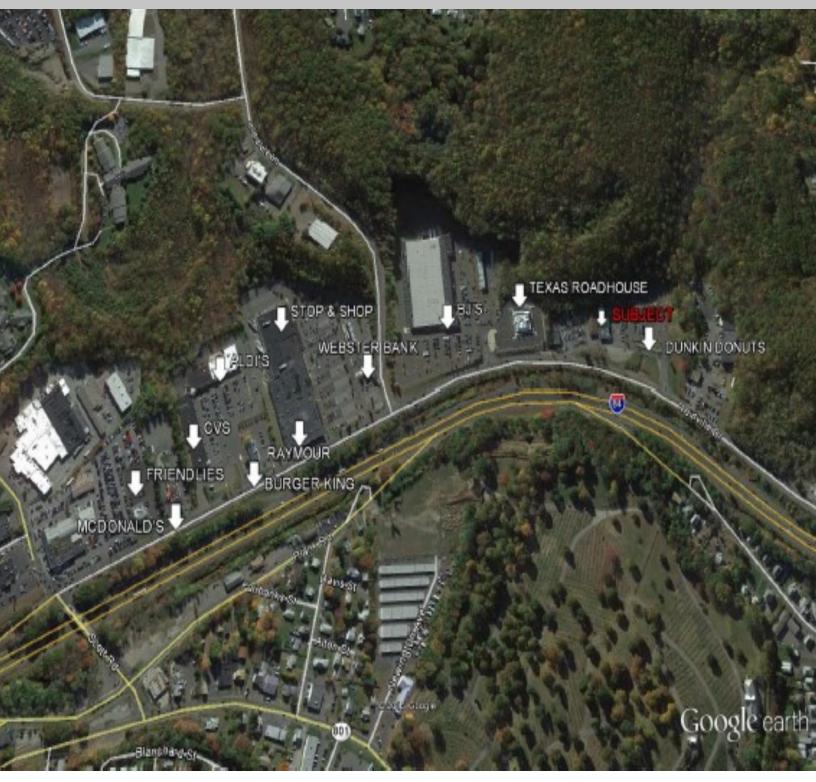

## AVAILABLE RETAIL PAD SITE For Sale or Ground Lease 185 KUKAS LANE WATERBURY, CT

BJ'S WHOLESALE CLUB

TEXAS ROADHOUSE

1.1 +/- Acres Retail Pad Site Conveniently located in a high traffic retail service area. Excellent visibility between Exits 25 and 25A of I-84. Near BJ's, Texas Roadhouse, Stop & Shop, Raymour & Flanigan, Burger King, McDonald's, Aldi's, Dunkin Donuts Existing Tenant Income

Google earth

3 Mile Demographics Population: 92,278 Income: \$61,888 Traffic Count: 90,000 ADT on I-84 DUNKIN DONUTS

For more information, please contact the Exclusive Agent: **Bob Bowden** propserve@snet.net R. CALABRESE AGENCY, LLC CalabreseAgency.com